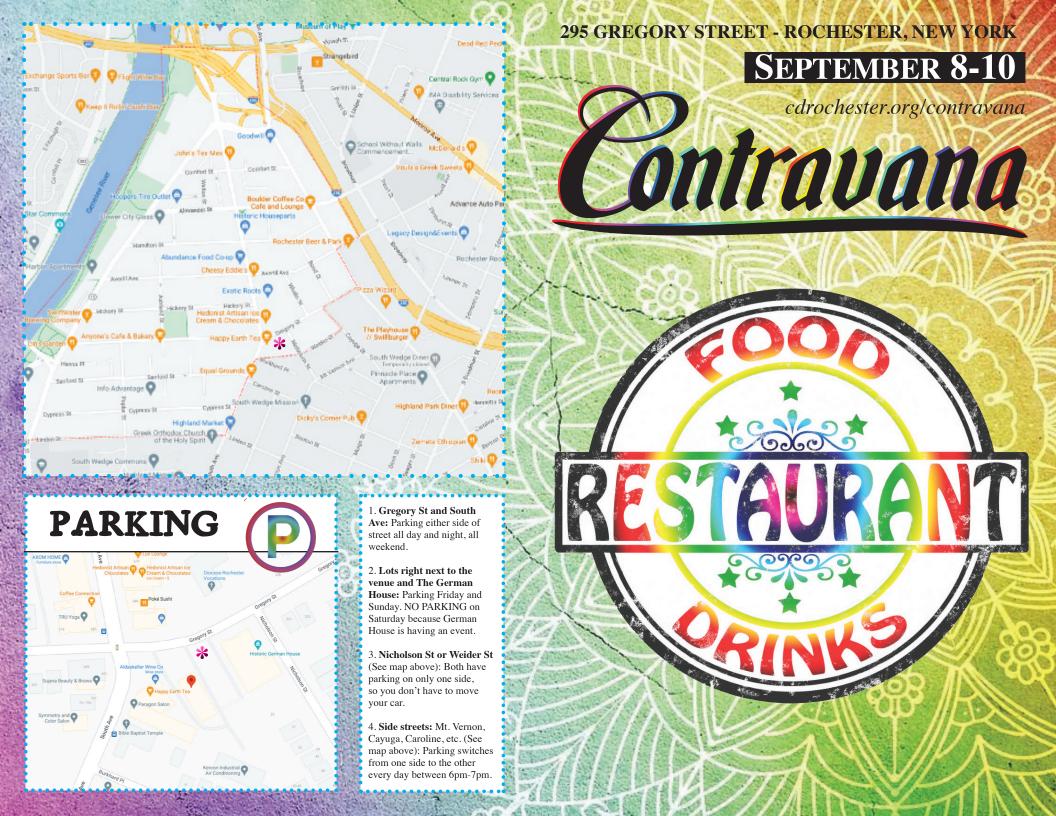

## FOOD!!! AND DRINKS!!!

There are many wonderful restaurants, pubs, coffee and tea shops within walking distance of Contravana. We will have snacks and water, but you will be on your own for meals. Here are some recommendations, and a map on the back of this flyer. (Not everything shows up on the map, but they are all within this area.) The farthest away place is Highland Park Diner and that is a 12-minute walk. If you want to drive, the possibilities are endless! Bon appetit!

### Grocery:

Abundance Co-op: 8 a.m. - 8 p.m.

Organic grocery, has pre-made sandwiches and home-made soup to go